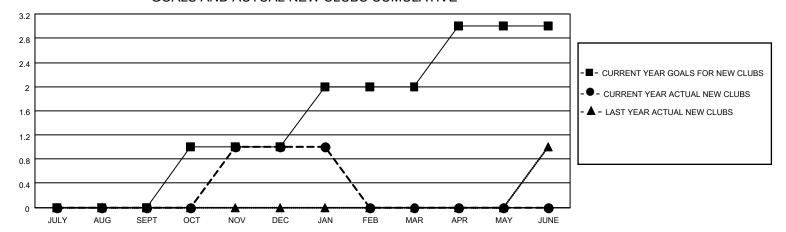

## MONTHLY MEMBERSHIP PROGRESS REPORT

LOCATION TEXAS District 2 X1 Results as of: 1/31/2021

| Clubs         |               |             |               | Members               |                        |                         |                                                    |  |
|---------------|---------------|-------------|---------------|-----------------------|------------------------|-------------------------|----------------------------------------------------|--|
|               | RESULTS FOR   | R 2020-2021 |               | RESULTS FOR 2020-2021 |                        |                         |                                                    |  |
| QUARTER       | NEW CLUB GOAL | NEW CLUBS   | DROPPED CLUBS | QUARTER MEM           | BER GROWTH NET<br>GOAL | MEMBER GROWTH<br>ACTUAL | DROPPED<br>MEMBERS ACTUAL<br>(including transfers) |  |
| JULY/AUG/SEPT | 0             | 0           | 0             | JULY/AUG/SEPT         | 70                     | 48                      | 84                                                 |  |
| OCT/NOV/DEC   | 1             | 1           | 1             | OCT/NOV/DEC           | 70                     | 57                      | 76                                                 |  |
| JAN/FEB/MAR   | 1             | 0           | 0             | JAN/FEB/MAR           | 70                     | 20                      | 19                                                 |  |
| APR/MAY/JUNE  | 1             | 0           | 0             | APR/MAY/JUNE          | 70                     | 0                       | 0                                                  |  |

## GOALS AND ACTUAL NEW CLUBS CUMULATIVE