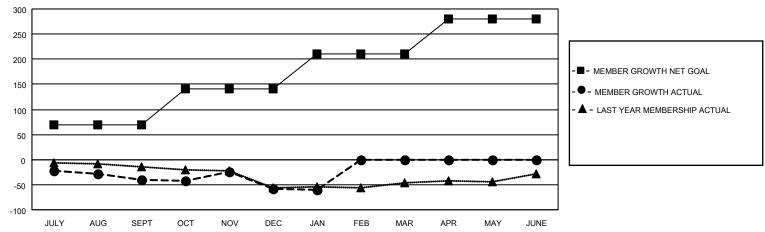

## MONTHLY MEMBERSHIP PROGRESS REPORT

LOCATION TEXAS District 2 X1 Results as of: 1/31/2021

| Clubs         |               |             |               | Members               |                        |                         |                                                    |  |
|---------------|---------------|-------------|---------------|-----------------------|------------------------|-------------------------|----------------------------------------------------|--|
|               | RESULTS FOR   | R 2020-2021 |               | RESULTS FOR 2020-2021 |                        |                         |                                                    |  |
| QUARTER       | NEW CLUB GOAL | NEW CLUBS   | DROPPED CLUBS | QUARTER MEM           | BER GROWTH NET<br>GOAL | MEMBER GROWTH<br>ACTUAL | DROPPED<br>MEMBERS ACTUAL<br>(including transfers) |  |
| JULY/AUG/SEPT | 0             | 0           | 0             | JULY/AUG/SEPT         | 70                     | 48                      | 84                                                 |  |
| OCT/NOV/DEC   | 1             | 1           | 1             | OCT/NOV/DEC           | 70                     | 57                      | 76                                                 |  |
| JAN/FEB/MAR   | 1             | 0           | 0             | JAN/FEB/MAR           | 70                     | 20                      | 19                                                 |  |
| APR/MAY/JUNE  | 1             | 0           | 0             | APR/MAY/JUNE          | 70                     | 0                       | 0                                                  |  |

## GOALS AND ACTUAL MEMBERS CUMULATIVE

| DROPPED CLUBS: 1           |     | 28 CLUBS OF 59 ADDED 1 OR MORE<br>NEW MEMBERS | GENDER DISTRIBUTION  MALE 1,098 (64.89%) |              |     |
|----------------------------|-----|-----------------------------------------------|------------------------------------------|--------------|-----|
| DROPPED MEMBERS            |     |                                               | FEMALE                                   | 594 (35.11%) |     |
| DECEASED                   | 17  | CLICK HERE FOR CUMULATIVE                     | TOTAL FAMILY UNIT MEMBERS                |              | 272 |
| CLUB CANCELLED 0 OTHER 162 |     | MEMBERSHIP DATA                               | FAMILY MEMBERS PAYING HALF               |              | 140 |
|                            |     |                                               |                                          |              | 140 |
| TOTAL                      | 179 |                                               |                                          |              |     |